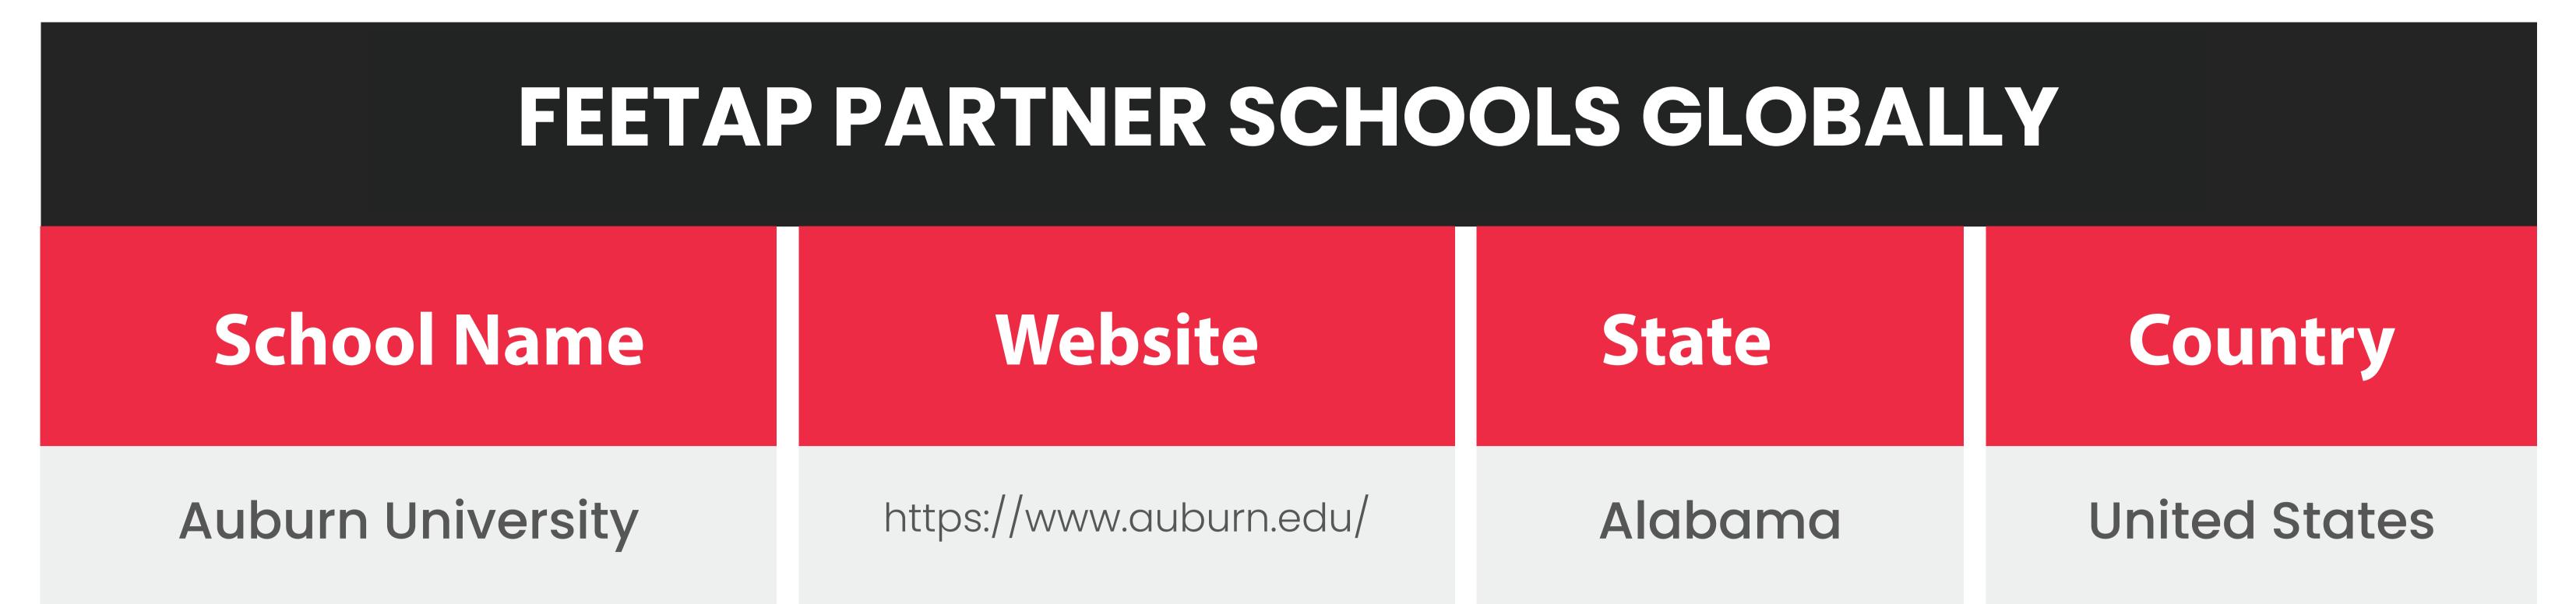

# FEETAP PARTNER SCHOOLS GLOBALLY

| FEETAP PARTNER SCHOOLS GLOBALLY           |                      |       |               |
|-------------------------------------------|----------------------|-------|---------------|
| School Name                               | Website              | State | Country       |
| Brigham Young University<br>– Provo   BYU | https://www.byu.edu/ | Utah  | United States |